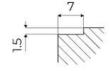

-----------------------------------------------------------------------------|
| Ultra-flat hob      | Design meets functionality in the the ultra-flat models. Elegant grids that form a generously sized overall surface.                                                                                                                                                                               |
| Under-knob ignition | The utmost freedom of movement with electronic under-knob ignition, a common feature of all models that allows a one-hand ignition of the burner.                                                                                                                                                  |

### **TECHNICAL DATA**

## Foster ==



# Foster ==



FTS - cut out

FT - cut out







### **OPTIONAL ACCESSORIES**



Cast iron wok support 9601 727

### **RECOMMENDED PAIRINGS**



OUTLINE GUN METAL 6602 006