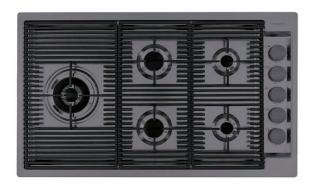

### **OUTLINE GAS - GUN METAL**

Gas hobs

Code: 7440 006

#### **DETAILS**

| Edge/Installation Type | Flush-mount   Top-mount                     |
|------------------------|---------------------------------------------|
| Material               | AISI 304 stainless steel                    |
| Texture                | Brushed in line                             |
| Supply                 | 220 - 240 V; 50/60 Hz                       |
| Dimensions             | 873x513 mm                                  |
| Base size              | 90cm                                        |
| Heating element        | Five burners                                |
| Built-in hole          | View technical data sheet                   |
| Grids                  | Cast iron grids and enamelled burner covers |
|                        |                                             |

| Width           | 87 cm                                                                                                                                                                                                                                                                                      |
|-----------------|--------------------------------------------------------------------------------------------------------------------------------------------------------------------------------------------------------------------------------------------------------------------------------------------|
| Total power     | 9.500 W                                                                                                                                                                                                                                                                                    |
| Auxiliary       | 2 x 1.000 W                                                                                                                                                                                                                                                                                |
| Semirapid       | 2 x 1.750 W                                                                                                                                                                                                                                                                                |
| Double crown    | 4.000 W                                                                                                                                                                                                                                                                                    |
| Safety          | Safety valve with quick-acting thermocouple                                                                                                                                                                                                                                                |
| Ignition        | Electric ignition under knob                                                                                                                                                                                                                                                               |
| Gas type        | Tested for installation with natural gas, LPG nozzle set included.                                                                                                                                                                                                                         |
| Type            | Gas Hob                                                                                                                                                                                                                                                                                    |
| FEATURES        |                                                                                                                                                                                                                                                                                            |
| Cast iron grids | Cast-iron is the ideal material for an hob grid, this due to the manifold properties characterising it: high heat capacity that improves cooking performance; high weight and stability that improve safety; sturdiness that preserves the hob's original aspect over time; easy cleaning. |
| Precise Power   | Flat burners with PrecisePower system: great control in flame-settings. Maximum precision in regulating the flame, thanks to the 10 pre-set levels of the PrecisePower system. And as a benefit, the nice and ultra-low look of the new Flat burners.                                      |