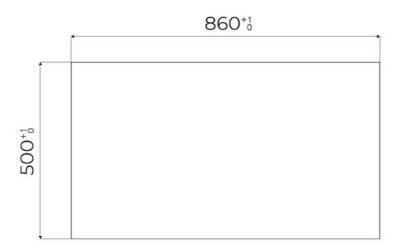

--------------------------------------------------------------------------------------------------------------|
| Ultra-flat hob      | Design meets functionality in the the ultra-flat models. Elegant grids that form a generously sized overall surface.                                                                                                                                                                               |
| Under-knob ignition | The utmost freedom of movement with electronic under-knob ignition, a common feature of all models that allows a one-hand ignition of the burner.                                                                                                                                                  |

### **TECHNICAL DATA**

## Foster ==



# Foster ==



FTS - cut out

FT - cut out







### **OPTIONAL ACCESSORIES**



Cast iron wok support 9601 727

### **RECOMMENDED PAIRINGS**



OUTLINE GUN METAL 6602 006