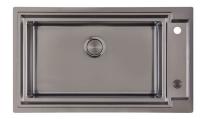

| Design meets functionality in the the ultra-flat models. Elegant grids that form a generously sized overall surface.                                                                                                                                                                               |
| Under-knob ignition | The utmost freedom of movement with electronic under-knob ignition, a common feature of all models that allows a one-hand ignition of the burner.                                                                                                                                                  |

### **TECHNICAL DATA**

## Foster ==



# Foster ==



FTS - cut out

FT - cut out







### **OPTIONAL ACCESSORIES**



Cast iron wok support 9601 727

### **RECOMMENDED PAIRINGS**



OUTLINE GUN METAL 6602 006