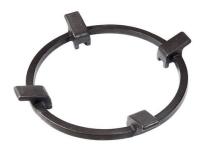

-------------------------------------------|
| Ultra-flat hob      | Design meets functionality in the the ultra-flat models. Elegant grids that form a generously sized overall surface.                                                                                                                                                                               |
| Under-knob ignition | The utmost freedom of movement with electronic under-knob ignition, a common feature of all models that allows a one-hand ignition of the burner.                                                                                                                                                  |

### **TECHNICAL DATA**

## Foster ==



# Foster ==



FTS - cut out

FT - cut out







### **OPTIONAL ACCESSORIES**



Cast iron wok support 9601 727

### **RECOMMENDED PAIRINGS**



OUTLINE GUN METAL 6602 006