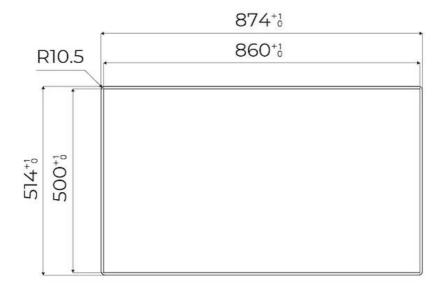

-------------------------------------------------------------------------------|
| Ultra-flat hob      | Design meets functionality in the the ultra-flat models. Elegant grids that form a generously sized overall surface.                                                                                                                                                                               |
| Under-knob ignition | The utmost freedom of movement with electronic under-knob ignition, a common feature of all models that allows a one-hand ignition of the burner.                                                                                                                                                  |

### **TECHNICAL DATA**

## Foster ==



# Foster ==



FTS - cut out

FT - cut out







### **OPTIONAL ACCESSORIES**



Cast iron wok support 9601 727

### **RECOMMENDED PAIRINGS**



OUTLINE GUN METAL 6602 006